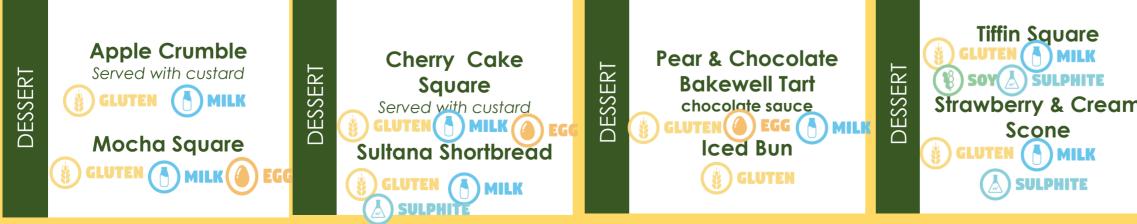

A choice of ONE from the following selection: Fresh fruit (GF), fruit jelly (GF), fruit salad (GF), yoghurt (GF) or a dessert of the day