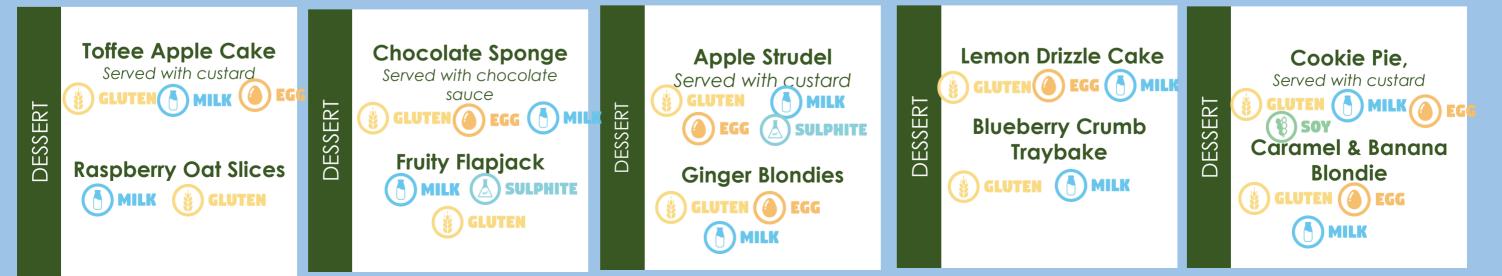

## LUNCH MENU

Served from 11.45–1.15pm

Main Course: £2.60 Dessert: 85p Two-Course Meal Deal: £2.90

ALL OF OUR FOODS ARE PREPARED IN AN ENVIRONMENT WHERE NUTS AND OTHER FOOD ALLERGENS ARE PRESENT. If you have any special dietary requirements, please speak to our Catering Manager who will be happy to find something suitable.

## The symbols to look out for on the menus are: CELERY CRUSTACEAN EGG MOLLUSCS MILK A) SESAME SOY (

A choice of ONE from the following selection: Fresh fruit (GF) fruit jelly (GF) fruit salad (GF) yoghurt (GF) or a dessert of the day

GLUTEN ( 🎝 ( 🖞 ) LUPINS - FISH (R) NUTS MUSTARD PEANUTS **SULPHITE**