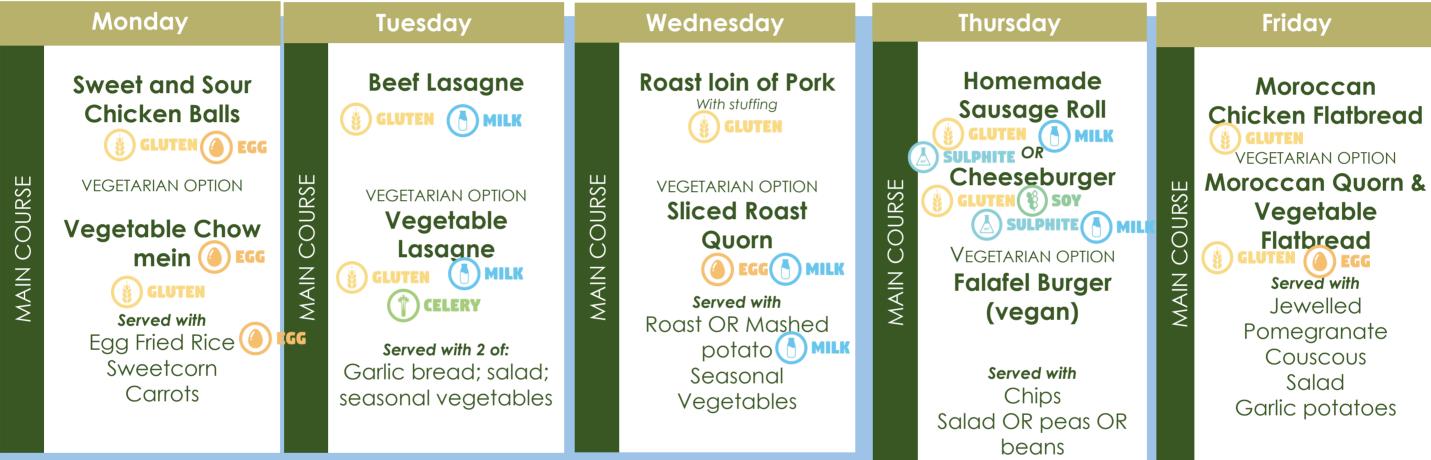

## LUNCH MENU

Served from 11.45–1.15pm

Main Course: £2.60 Dessert: 85p Two-Course Meal Deal: £2.90

ALL OF OUR FOODS ARE PREPARED IN AN ENVIRONMENT WHERE NUTS AND OTHER FOOD ALLERGENS ARE PRESENT. If you have any special dietary requirements, please speak to our Catering Manager who will be happy to find something suitable.

## The symbols to look out for on the menus are: CELERY CRUSTACEAN EGG MOLLUSCS MILK A) SESAME SOY (

A choice of ONE from the following selection: Fresh fruit (GF) fruit jelly (GF) fruit salad (GF) yoghurt (GF) or a dessert of the day

GLUTEN ( 🎝 ( 🖞 ) LUPINS - FISH (R) NUTS MUSTARD PEANUTS **SULPHITE**