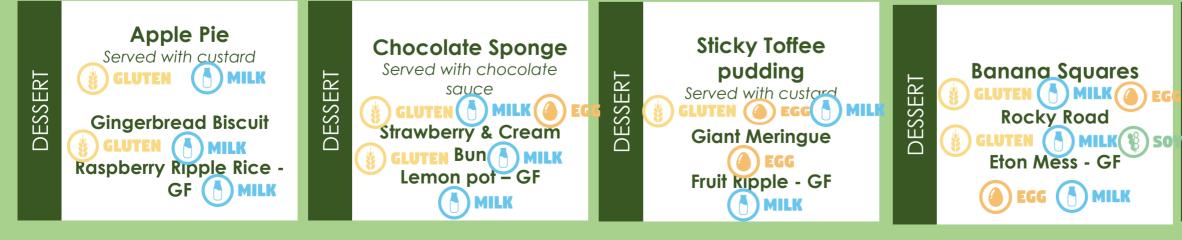

A choice of ONE from the following selection: Fresh fruit, fruit jelly, fruit salad, yoghurt or a dessert of the day

MAIN COURSE

🛶 FISH (👙) GLUTEN (🎝 LUPINS (R) NUTS **() PEANUTS** SULPHITE **\_** 

## Friday

Chicken **Enchiladas** GLUTEN 🔥 MILK

**VEGETARIAN OPTION** Vegetable & Bean Enchilada 👔 GLUTEN 🚯 MILK

Served with **Rice OR sweet** potato wedges Honeyed Spicy carrots Green vegetables

Jam Ripple Sponge Served with custard DESSERT GLUTEN( 👌 ) MILK 🍙 EGO Waffles with chocolate sauce (§) SOY GLUTEN ( 🍙 ) EGG( 👗 Chocolate Brownie - GF ( 🖣 ) MILK EGG