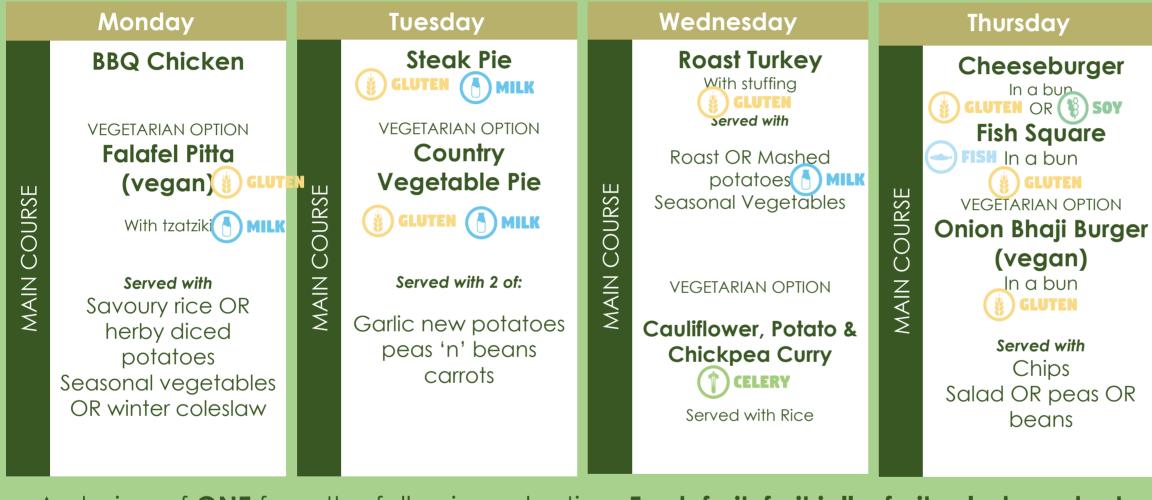

## LUNCH MENU Served from 12.00–1.20pm

Main Course: £2.60 Dessert: 85p Two-Course Meal Deal: £2.90

ALL OF OUR FOODS ARE PREPARED IN AN ENVIRONMENT WHERE NUTS AND OTHER FOOD ALLERGENS ARE PRESENT. If you have any special dietary requirements, please speak to our Catering Manager who will be happy to find something suitable.

A choice of ONE from the following selection: Fresh fruit, fruit jelly, fruit salad, yoghurt or a dessert of the day

MAIN COURSE

🛶 FISH (👙) GLUTEN (🎝 LUPINS (R) NUTS **() PEANUTS** SULPHITE **\_** 