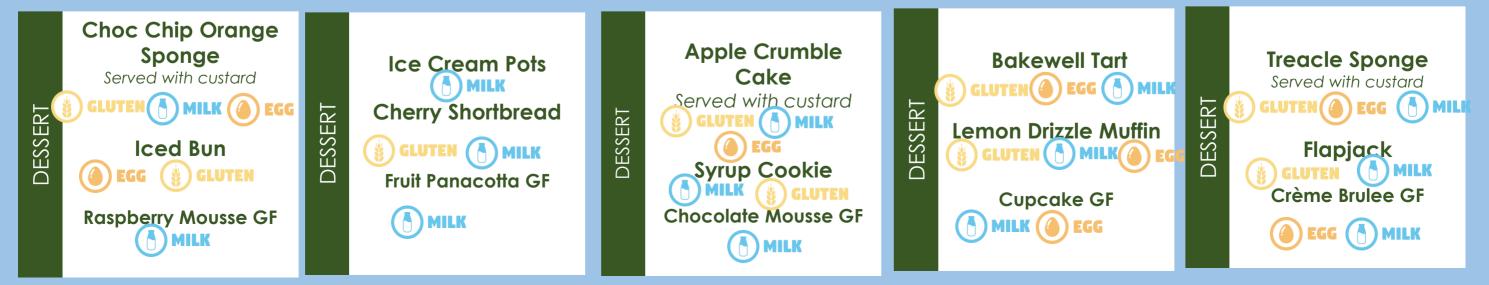

## A choice of ONE from the following selection: Fresh fruit, fruit jelly, fruit salad, yoghurt or a dessert of the day

MAIN COURSE

GLUTEN ( LUPINS ( 🖞 ) 🕳 ) FISH MUSTARD (B) NUTS **8**) PEANUTS SULPHITE **\_** 