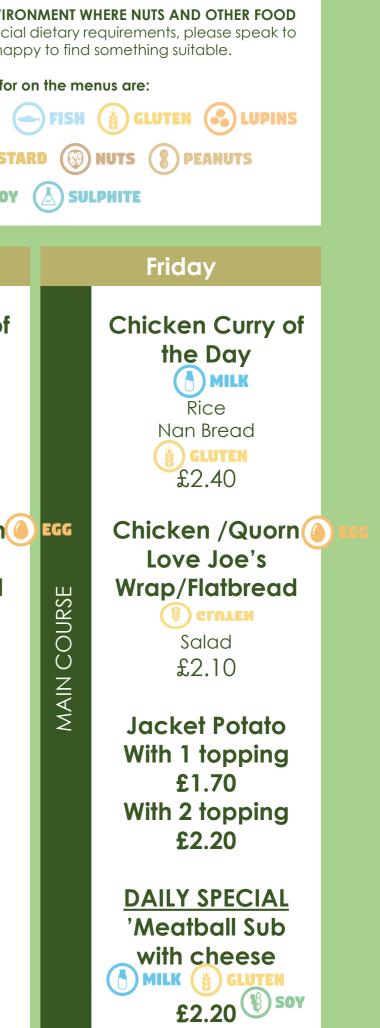

## LITE BITES MENU

Served from 12.00–1.20pm

ALL OF OUR FOODS ARE PREPARED IN AN ENVIRONMENT WHERE NUTS AND OTHER FOOD ALLERGENS ARE PRESENT. If you have any special dietary requirements, please speak to our Catering Manager who will be happy to find something suitable.

## The symbols to look out for on the menus are: CELERY OF CRUSTACEAN OF EGG FISH OF GLUTEN CLU MILK MOLLUSCS OF MUSTARD OF NUTS PEANUTS SESAME SOY SULPHITE

|             | Monday                                                                     |             | Tuesday                                                                        |             | Wednesday                                                                  |  | Thursday                                                                    |
|-------------|----------------------------------------------------------------------------|-------------|--------------------------------------------------------------------------------|-------------|----------------------------------------------------------------------------|--|-----------------------------------------------------------------------------|
| MAIN COURSE | Chicken Curry of<br>the Day<br>MILK<br>Rice<br>Nan Bread<br>£2.40          | MAIN COURSE | Chicken Curry of<br>the Day<br>MILK<br>Rice<br>Nan Bread<br>£2.40              | MAIN COURSE | Chicken Curry of<br>the Day<br>Rice<br>Nan Bread<br>£2.40                  |  | Chicken Curry of<br>the Day<br>MILK<br>Rice<br>Nan Bread<br>GLUTEN<br>£2.40 |
|             | Chicken /Quorn<br>Love Joe's<br>Wrap/Flatbread<br>GLUTEN<br>Salad<br>£2.10 |             | Chicken /Quorn<br>Love Joe's<br>Wrap/Flatbread<br>GLUTEN<br>Salad<br>£2.10     |             | Chicken /Quorn<br>Love Joe's<br>Wrap/Flatbread<br>GLUTEN<br>Salad<br>£2.10 |  | Chicken /Quorn<br>Love Joe's<br>Wrap/Flatbread                              |
|             | Jacket Potato<br>With 1 topping<br>£1.70<br>With 2 topping<br>£2.20        |             | Jacket Potato<br>With 1 topping<br>£1.70<br>With 2 topping<br>£2.20            |             | Jacket Potato<br>With 1 topping<br>£1.70<br>With 2 topping<br>£2.20        |  | Jacket Potato<br>With 1 topping<br>£1.70<br>With 2 topping<br>£2.20         |
|             | DAILY SPECIAL<br>Fish Finger Butty<br>Salad Garnish<br>£2.20 FISH          |             | DAILY SPECIAL<br>Flamin Chicken<br>Pitta, salad, sauce<br>CLUTEN MILK<br>£2.20 |             | DAILY SPECIAL<br>Pulled Meat Cob<br>Cluten<br>Salad Garnish<br>£2.20       |  | DAILY SPECIAL<br>Sausage Roll,<br>MILK GLUTEN<br>CELERY SULPHITE<br>£0.85   |